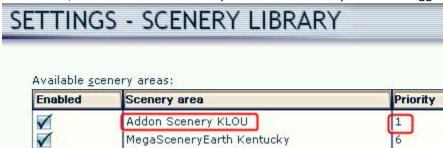

Extract the .zip file, and all three parts will extract together into "Addon Scenery KLOU"

Launch FSX, and add the new Scenery folder to the library. You can toggle it on/off as desired.

That's it, you'll have the new scenery at airport, and Kaden Tower and other visual landmarks. Enjoy!