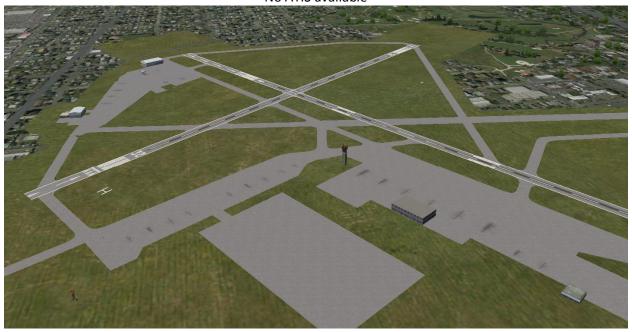

Stock Bowman (KLOU) airfield in FSX Airport Layout as of 2002 Runway 32/14 vs 33/15 No ATIS available

Custom Bowman (KLOU) airfield in FSX
Airport Layout as of 2014
Runway 33/15 like should be
Taxiways designated like should be
ATIS is available!