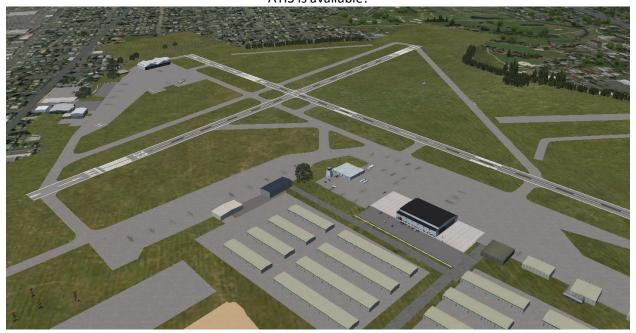

Stock Bowman (KLOU) airfield in FSX Airport Layout as of 2002 Runway 32/14 vs 33/15 No ATIS available

Custom Bowman (KLOU) airfield in FSX
Airport Layout as of 2014
Runway 33/15 like should be
Taxiways designated like should be
ATIS is available!