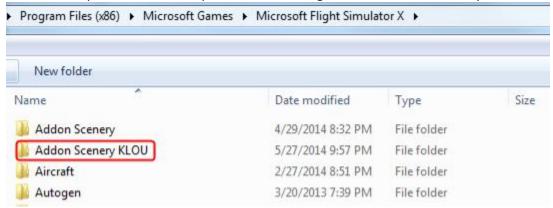

## Installing the scenery

Download the three zip files addon\_scenery\_klou.zip addon\_scenery\_klou.z01 addon\_scenery\_klou.z02

Find your *Microsoft Flight Simulator X* folder, typically c:\program files (x86)\Microsoft Games

Extract the .zip file, and all three parts will extract together into "Addon Scenery KLOU"

Launch FSX, and add the new Scenery folder to the library. You can toggle it on/off as desired.

That's it, you'll have the new scenery at airport, and Kaden Tower and other visual landmarks. Enjoy!